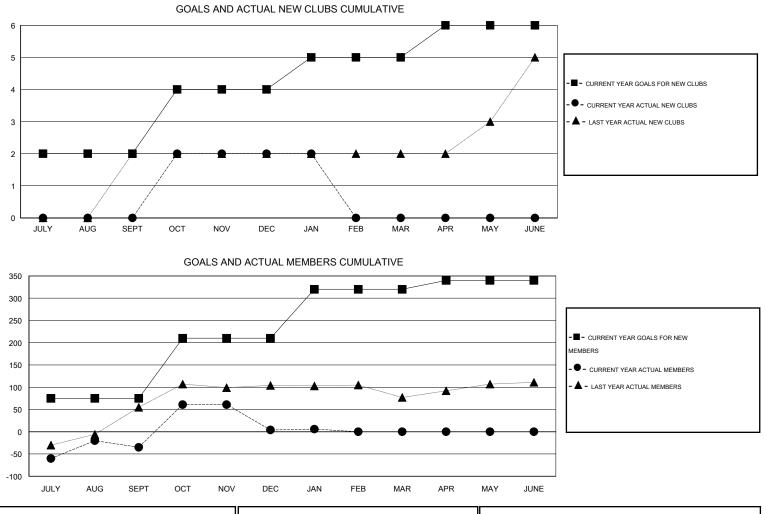

## GMT: KAMLESH JAIN

| -             |                  | Clubs             |                  |                  | Members<br>RESULTS FOR 2014-2015 |                    |                                     |                    |                  |  |
|---------------|------------------|-------------------|------------------|------------------|----------------------------------|--------------------|-------------------------------------|--------------------|------------------|--|
|               | RESU             | LTS FOR 2014-2015 | i                |                  |                                  |                    |                                     |                    |                  |  |
| QUARTER       | NEW CLUB<br>GOAL | NEW CLUBS         | DROPPED<br>CLUBS | NET<br>GAIN/LOSS | QUARTER                          | NEW MEMBER<br>GOAL | CHARTER AND<br>NEW MEMBERS<br>ADDED | DROPPED<br>MEMBERS | NET<br>GAIN/LOSS |  |
| JULY/AUG/SEPT | 2                | 0                 | 0                | 0                | JULY/AUG/SEPT                    | 75                 | 77                                  | 112                | -35              |  |
| OCT/NOV/DEC   | 2                | 2                 | 4                | -2               | OCT/NOV/DEC                      | 135                | 126                                 | 87                 | 39               |  |
| JAN/FEB/MAR   | 1                | 0                 | 0                | 0                | JAN/FEB/MAR                      | 110                | 17                                  | 15                 | 2                |  |
| APR/MAY/JUNE  | 1                | 0                 | 0                | 0                | APR/MAY/JUNE                     | 20                 | 0                                   | 0                  | 0                |  |